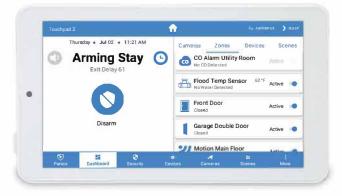

## Connect+ Slimline Touchpad Keypad

**Arming Functions** 

Select the **STAY** icon to arm your system while you are still on the premises. Motion detectors will be disabled.

Set your security system to **AWAY** when you plan to be off premises. This setting keeps all motion detectors active.

Disarm

When arming your system to **STAY** or **AWAY**, an **EXIT DELAY** countdown will start, leaving you time to exit the premises before an alarm is triggered.