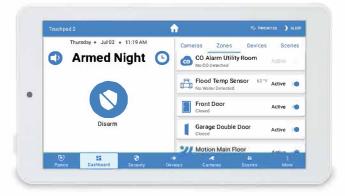

Armed **NIGHT** is for when you are on premises overnight. Your security will arm immediately without an exit delay, motion detectors can be turned off so you can move about freely, or active to enhance intrusion security.

Disarm

When arming your system to **STAY** or **AWAY**, an **EXIT DELAY** countdown will start, leaving you time to exit the premises before an alarm is triggered.