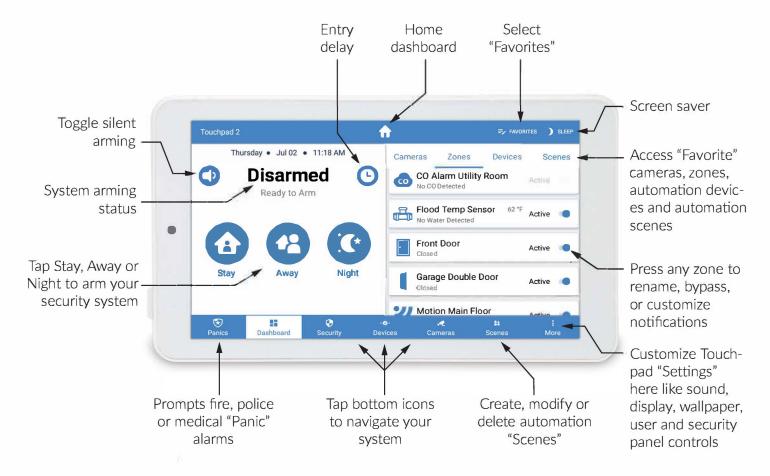

## Your screen and what it means

## Connect+ Slimline Touchpad Keypad

**Arming Functions** 

Select the **STAY** icon to arm your system while you are still on the premises. Motion detectors will be disabled.

Set your security system to **AWAY** when you plan to be off premises. This setting keeps all motion detectors active.

Armed **NIGHT** is for when you are on premises overnight. Your security will arm immediately without an exit delay, motion detectors can be turned off so you can move about freely, or active to enhance intrusion security.

Disarm

When arming your system to **STAY** or **AWAY**, an **EXIT DELAY** countdown will start, leaving you time to exit the premises before an alarm is triggered.