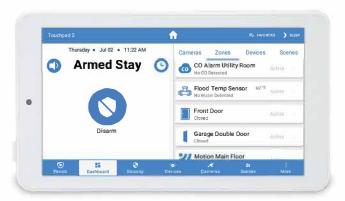

## Connect+ Slimline Touchpad Keypad

**Arming Functions** 

Select the **STAY** icon to arm your system while you are still on the premises. Motion detectors will be disabled.

Set your security system to **AWAY** when you plan to be off premises. This setting keeps all motion detectors active.