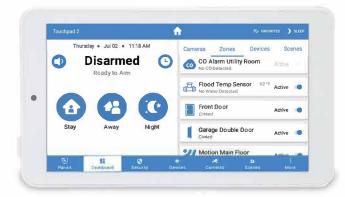

Disarm

When arming your system to **STAY** or **AWAY**, an **EXIT DELAY** countdown will start, leaving you time to exit the premises before an alarm is triggered.